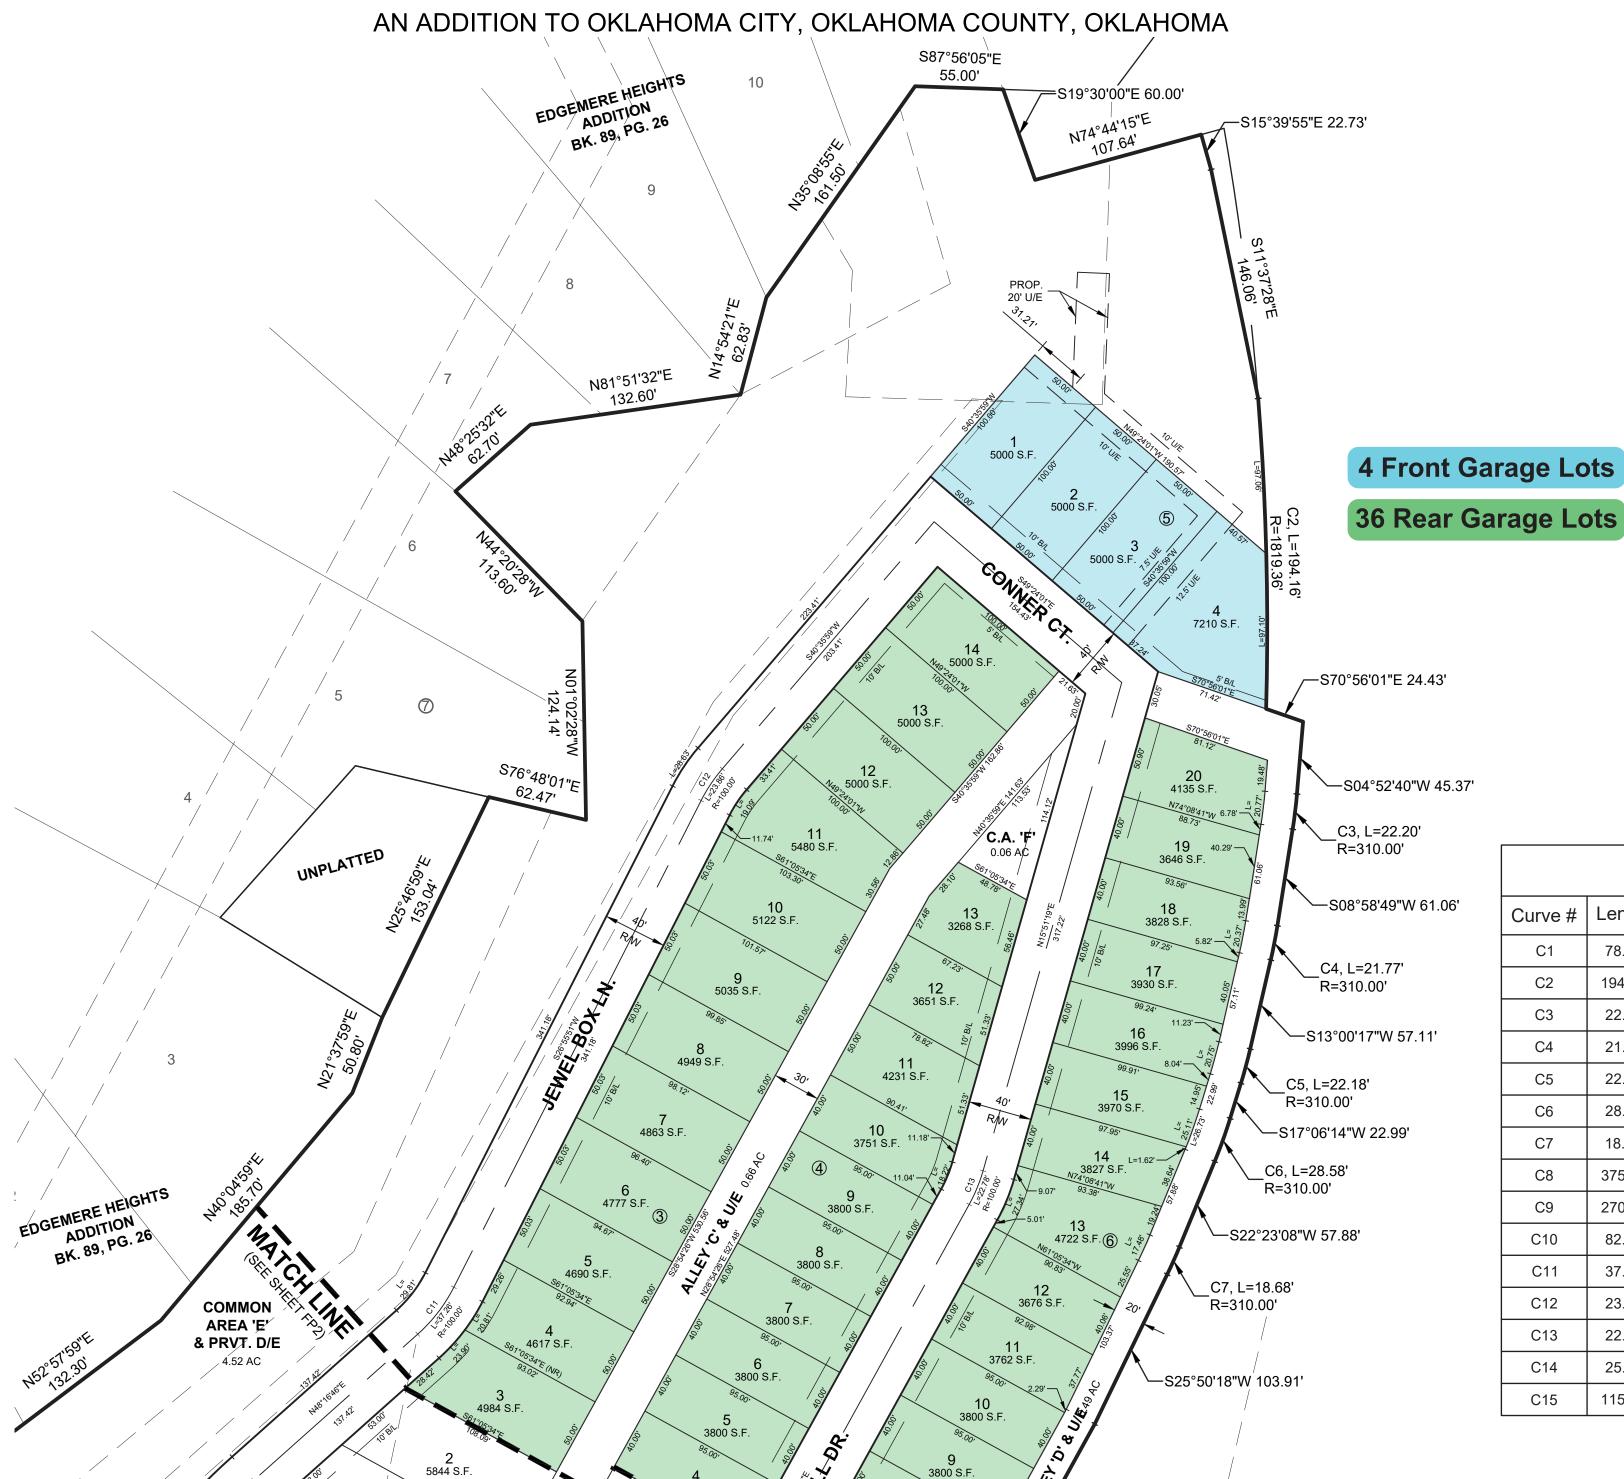

# FINAL PLAT

# **LEXFORD PARK PHASE 2**

BEING A PART OF THE SE/4, SEC. 16, T12N, R3W, I.M., AN ADDITION TO OKLAHOMA CITY, OKLAHOMA COUNTY, OKLAHOMA