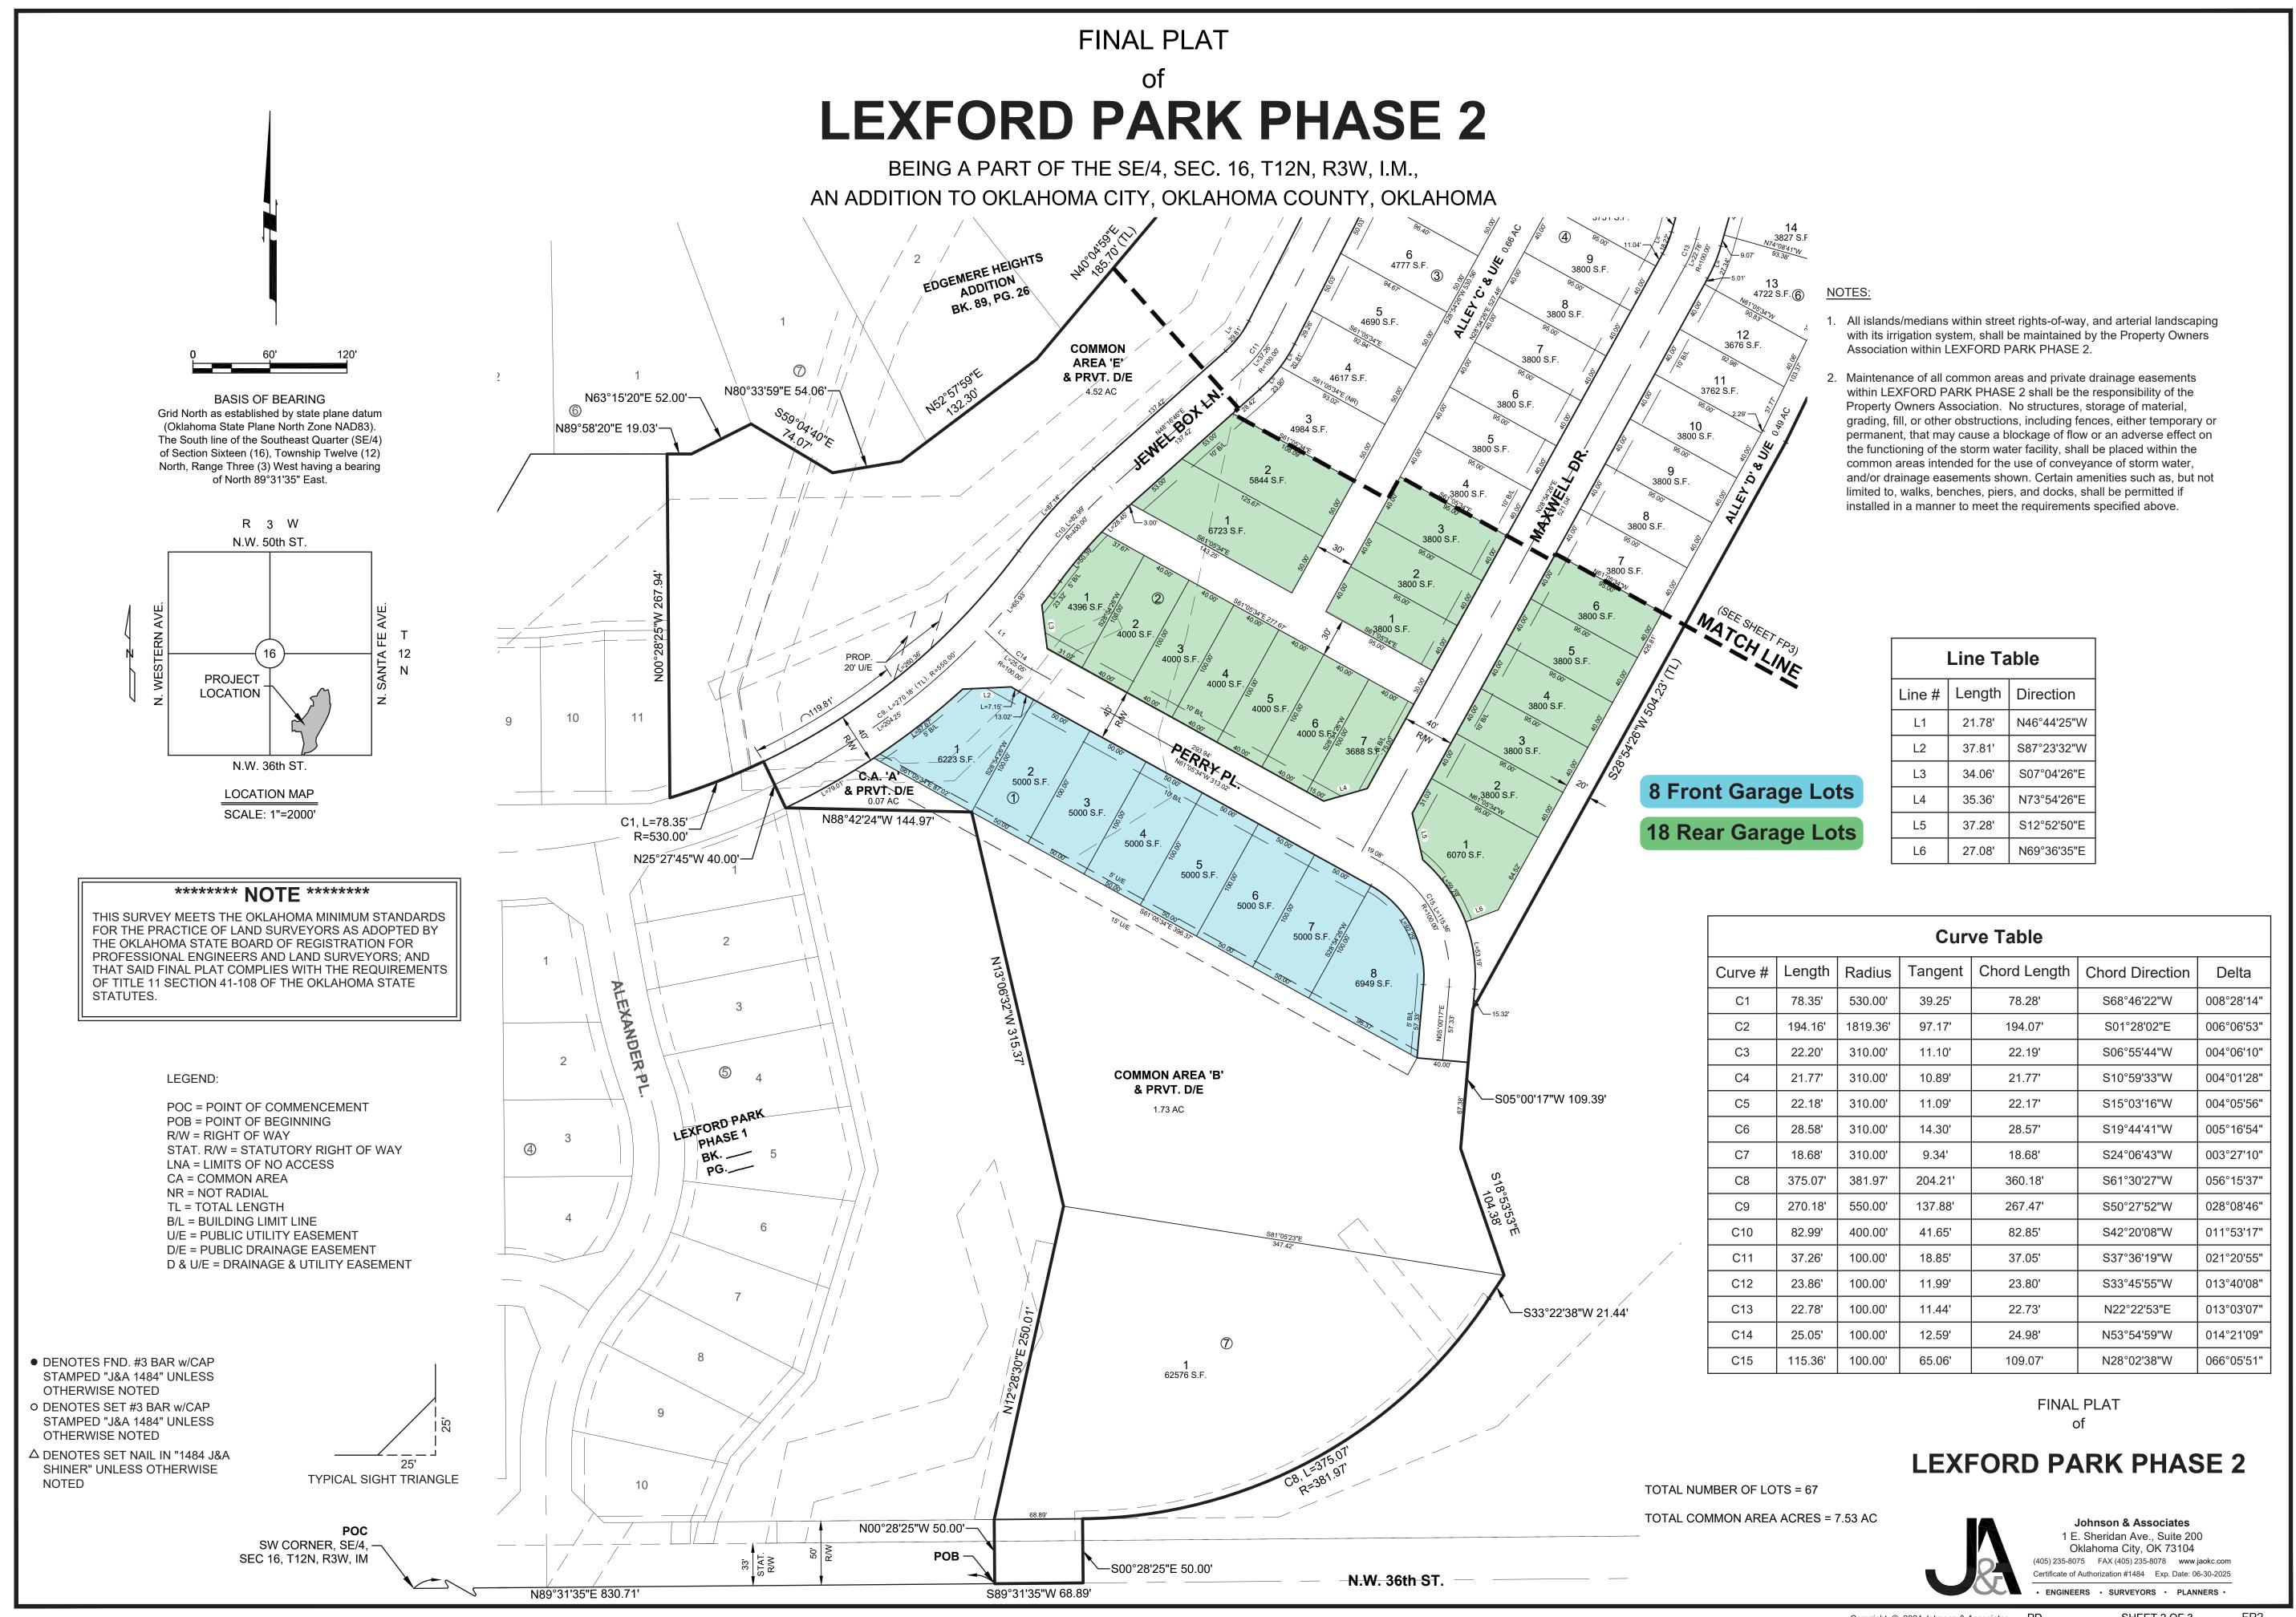

# FINAL PLAT

# **LEXFORD PARK PHASE 2**

BEING A PART OF THE SE/4, SEC. 16, T12N, R3W, I.M., AN ADDITION TO OKLAHOMA CITY, OKLAHOMA COUNTY, OKLAHOMA

#### PROPERTY DESCRIPTION

My Commission No.:

A tract of land being a part of the Southeast Quarter (SE/4) of Section Sixteen (16), Township Twelve (12) North, Range Three (3) West of the Indian Meridian, Oklahoma City, Oklahoma County, Oklahoma, being more particularly described as follows:

Commencing at the Southwest (SW) Corner of said Southeast Quarter (SE/4);

THENCE North 89°31'35" East, along and with the South line of said Southeast Quarter (SE/4), a distance of 830.71 feet to the POINT OF BEGINNING;

THENCE North 00°28'25" West, departing said South line, a distance of 50.00 feet;

THENCE North 12°28'30" East, a distance of 250.01 feet;

THENCE North 13°06'32" West, a distance of 315.37 feet;

THENCE North 88°42'24" West, a distance of 144.97 feet:

THENCE North 25°27'45" West, a distance of 40.00 feet;

THENCE on a non-tangent curve to the right having a radius of 530.00 feet, a chord bearing of South 68°46'22" West, a chord length of 78.28 feet and an arc length of 78.35 feet;

THENCE North 00°28'25" West, a distance of 267.94 feet to a point on the South line of the recorded plat EDGEMERE HEIGHTS ADDITION;

THENCE along and with the South and East lines of said EDGEMERE HEIGHTS ADDITION the following seven (7) calls:

- 1. North 89°58'20" East (South 89°46' East record), a distance of 19.03 feet;
- 2. North 63°15'20" East (North 63°31' East record), a distance of 52.00 feet;
- 3. South 59°04'40" East (South 58°49' East record), a distance of 74.07 feet (73 feet record);
- 4. North 80°33'59" East (North 80°45' East record), a distance of 54.06 feet (56 feet record);
- 5. North 52°57'59" East (North 53°09' East record), a distance of 132.30 feet;
- 6. North 40°04'59" East (North 40°16' East record), a distance of 185.70 feet;