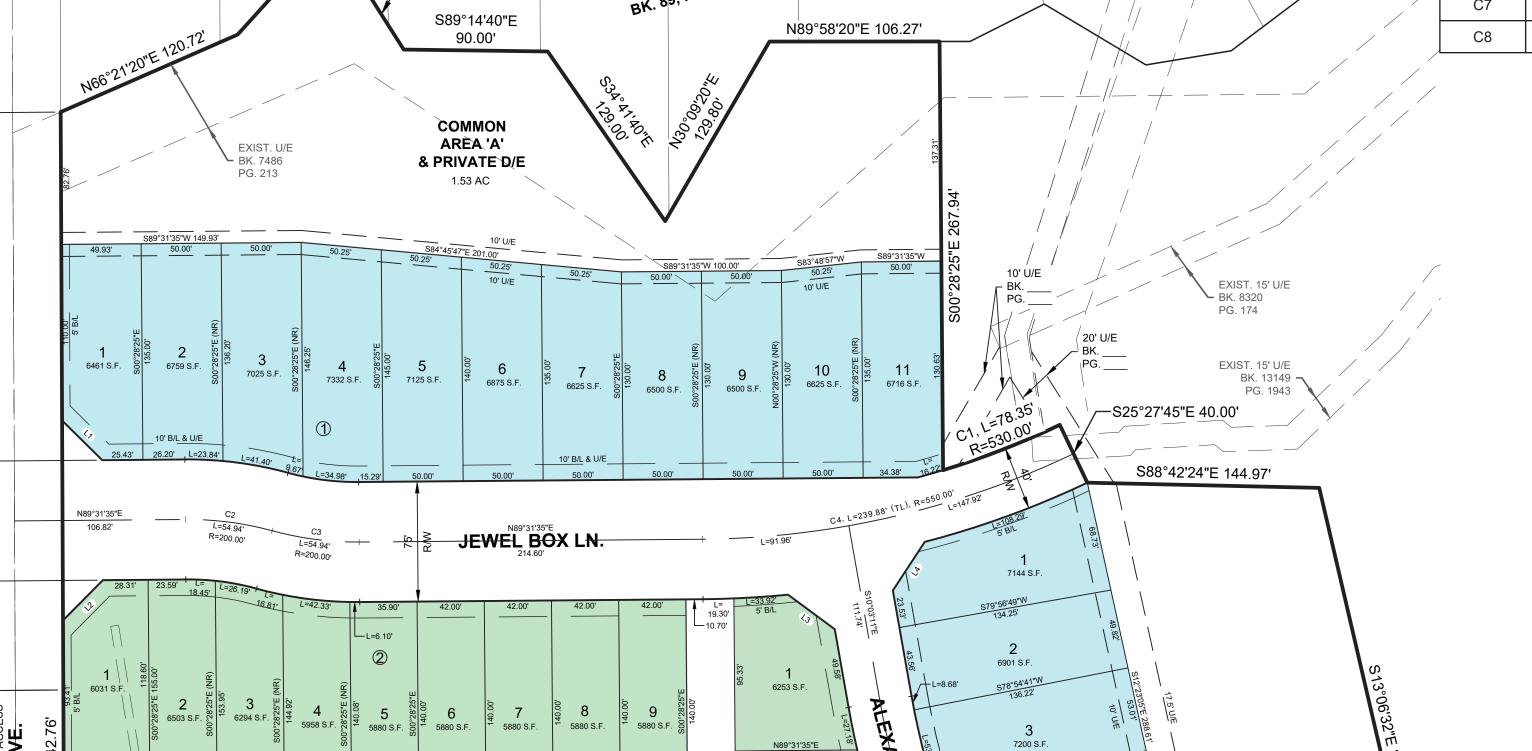

(16), Township Twelve (12) North, Range Three (3) West

#### \*\*\*\*\*\*\* NOTE \*\*\*\*\*\*

SCALE: 1"=2000'

THIS SURVEY MEETS THE OKLAHOMA MINIMUM STANDARDS FOR THE PRACTICE OF LAND SURVEYORS AS ADOPTED BY THE OKLAHOMA STATE BOARD OF REGISTRATION FOR PROFESSIONAL ENGINEERS AND LAND SURVEYORS; AND THAT SAID FINAL PLAT COMPLIES WITH THE REQUIREMENTS OF TITLE 11 SECTION 41-108 OF THE OKLAHOMA STATE STATUTES.

#### LEGEND:

POC = POINT OF COMMENCEMENT POB = POINT OF BEGINNING R/W = RIGHT OF WAY STAT. R/W = STATUTORY RIGHT OF WAY LNA = LIMITS OF NO ACCESS CA = COMMON AREA NR = NOT RADIAL TL = TOTAL LENGTH B/L = BUILDING LIMIT LINE U/E = PUBLIC UTILITY EASEMENT D/E = PUBLIC DRAINAGE EASEMENT D & U/E = DRAINAGE & UTILITY EASEMENT

**20 Front Garage Lots** 

13 Rear Garage Lots

Rear Garage



N89°31'35"E (NR)

**3** 5934 S.F.

N89°31'35"E (NR)

5606 S.F.

8498 S.F.

/ L.N.A.

EXIST. 15' U/E

COMMON

AREA 'C' & PRIVATE D/E

EXIST. U/E

► BK. 7486

PG. 1539

N82°14'32"W

7792 S.F.

8841 S.F.

7991 S.F.

**C.A. 'G'** 0.07 AC

#### 56.57' 56.57' 13.42' N56°18'15"W

L2

L3

L4

L5

L6

#### NOTES:

- 1. All islands/medians within street rights-of-way, and arterial landscaping with its irrigation system, shall be maintained by the Property Owners Association within LEXFORD PARK PHASE 1.
- 2. Maintenance of all common areas and private drainage easements within LEXFORD PARK PHASE 1 shall be the responsibility of the Property Owners Association. No structures, storage of material, grading, fill, or other obstructions, including fences, either temporary or permanent, that may cause a