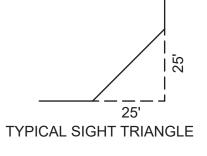

PARK PHASE 1 shall be the responsibility of the Property Owners Association. No structures, storage of material, grading, fill, or other obstructions, including fences, either temporary or permanent, that may cause a blockage of flow or an adverse effect on the functioning of the storm water facility, shall be placed within the common areas intended for the use of conveyance of storm water, and/or drainage easements shown. Certain amenities such as, but not limited to, walks, benches, piers, and docks, shall be permitted if installed in a manner to meet the requirements specified above.
- DENOTES FND. #3 BAR w/CAP STAMPED "J&A 1484" UNLESS OTHERWISE NOTED O DENOTES SET #3 BAR w/CAP STAMPED "J&A 1484" UNLESS
- OTHERWISE NOTED △ DENOTES SET NAIL IN "1484 J&A SHINER" UNLESS OTHERWISE NOTED



TOTAL NUMBER OF LOTS = 60

TOTAL COMMON AREA ACRES = 5.07 AC

FINAL PLAT

### **LEXFORD PARK PHASE 1**



Johnson & Associates 1 E. Sheridan Ave., Suite 200 Oklahoma City, OK 73104 (405) 235-8075 FAX (405) 235-8078 www.jaokc.com Certificate of Authorization #1484 Exp. Date: 06-30-2025

**27 Townhome Lots** 

SW CORNER, SE/4, —

SEC 16, T12N, R3W, IM

Copyright © 2024 Johnson & Associates PD-\_\_\_\_

SHEET 2 OF 2